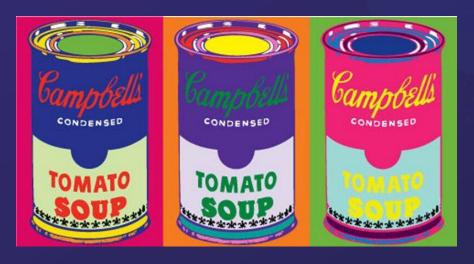

### The Future of Art

The Rise of Artificial intelligence in Art

# What do you think of when you hear Al art?



# Deep Learning Mode

### What is Al art?

Artificial intelligence art is any artwork, particularly images and musical compositions, created through the use of artificial intelligence (AI) programs,

# How do Al programs create art?

(deep learning algorithms and text-to-image models)

# Image merge



+



=



# Kahinde Wiley







## Andy Warhol





# Michelangelo



### Jeff Koonz







# Beta Testing

#### Alexander Mordvintsev



Deep Dream

#### Pikazo



Order Prints

Contact Us

#### JOIN THE ART WORLD, NO BERET NEEDED.

Find it. Merge it. Feed your art addiction!

Pikazo uses Al to combine any two images into a new work of art.

ios



### Night Café



# Human vs. Machine

### Sculpture

#### Representational



**Abstract** 



"Wingman" by Mike Conlen

"Rockit Black" by Tanda Francis

### Midjouney

```
istc ople
                      te co reen
                  wit ttue,
            flledwhitct
                                        Fant cco mat
                                                                                             iicc l