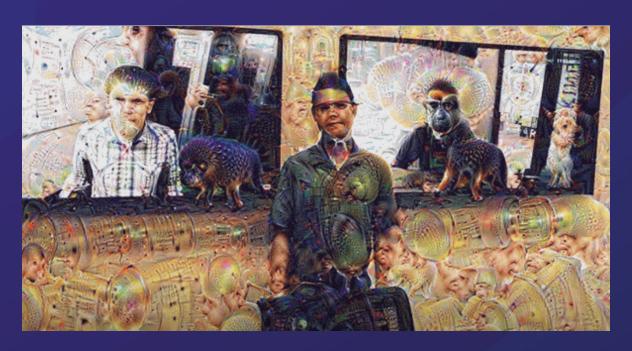

### The Future of Art

The Rise of Artificial intelligence in Art

# What do you think of when you hear Al art?



# Deep Learning Mode

### What is Al art?

Artificial intelligence art is any artwork, particularly images and musical compositions, created through the use of artificial intelligence (AI) programs,

# How do Al programs create art?

(deep learning algorithms and text-to-image models)

# Image merge



+



=



# Kahinde Wiley







## Andy Warhol





# Michelangelo



### Jeff Koonz







# Beta Testing

#### Alexander Mordvintsev



Deep Dream

#### Pikazo



Order Prints

Contact Us

#### JOIN THE ART WORLD, NO BERET NEEDED.

Find it. Merge it. Feed your art addiction!

Pikazo uses Al to combine any two images into a new work of art.

ios



### Night Café



# Human vs. Machine

### Sculpture

#### Representational



**Abstract** 



"Wingman" by Mike Conlen

"Rockit Black" by Tanda Francis

### Midjouney

```
istc ople
                      te co reen
                  wit ttue,
            flledwhitct
                                        Fant cco mat
                                                                                             iicc l
                                                                                                                                Beaauttifful H
     ye arefetearc