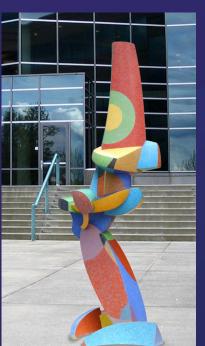

### Sculpture

#### Representational

**Abstract** 

"Wingman" by Mike Conlen

"Rockit Black" by Tanda Francis