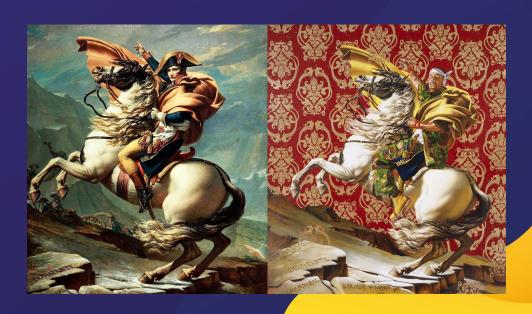

### The Future of Art

The Rise of Artificial intelligence in Art

# What do you think of when you hear Al art?



# Deep Learning Mode

### What is Al art?

Artificial intelligence art is any artwork, particularly images and musical compositions, created through the use of artificial intelligence (AI) programs,

# How do Al programs create art?

(deep learning algorithms and text-to-image models)

# Image merge



+



=



# Kahinde Wiley







## Andy Warhol





# Michelangelo



### Jeff Koonz







# Beta Testing

#### Alexander Mordvintsev



Deep Dream

#### Pikazo



Order Prints

Contact Us

#### JOIN THE ART WORLD, NO BERET NEEDED.

Find it. Merge it. Feed your art addiction!

Pikazo uses Al to combine any two images into a new work of art.

ios



### Night Café



# Human vs. Machine

### Sculpture

#### Representational



**Abstract** 



"Wingman" by Mike Conlen

"Rockit Black" by Tanda Francis

### Midjouney

```
istc ople
                      te co reen
                  wit ttue,
            flledwhitct
                                        Fant cco mat
                                                                                             iicc l