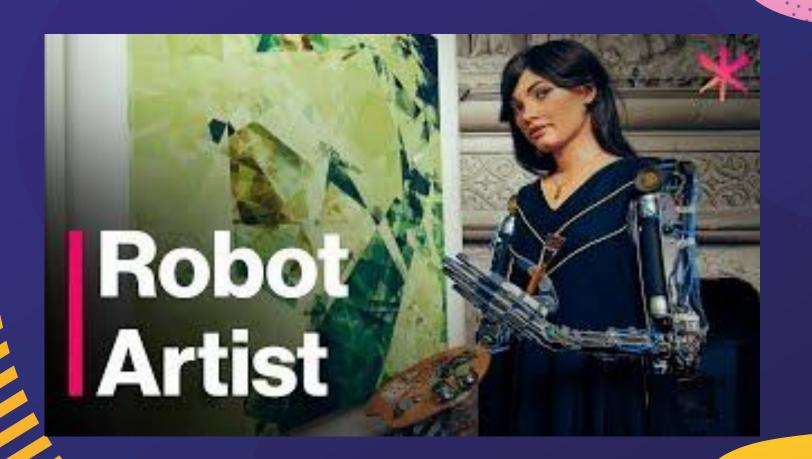

### The Future of Art

The Rise of Artificial intelligence in Art

# What do you think of when you hear Al art?



# Deep Learning Mode

### What is Al art?

Artificial intelligence art is any artwork, particularly images and musical compositions, created through the use of artificial intelligence (AI) programs,

# How do Al programs create art?

(deep learning algorithms and text-to-image models)

# Image merge



+



=



# Kahinde Wiley







## Andy Warhol





# Michelangelo



### Jeff Koonz







# Beta Testing

#### Alexander Mordvintsev



Deep Dream

#### Pikazo



Order Prints

Contact Us

#### JOIN THE ART WORLD, NO BERET NEEDED.

Find it. Merge it. Feed your art addiction!

Pikazo uses Al to combine any two images into a new work of art.

ios



### Night Café



# Human vs. Machine

### Sculpture

#### Representational



**Abstract** 



"Wingman" by Mike Conlen

"Rockit Black" by Tanda Francis

### Midjouney

```
istc ople
                      te co reen
                  wit ttue,
            flledwhitct
                                        Fant cco mat
                                                                                             iicc l