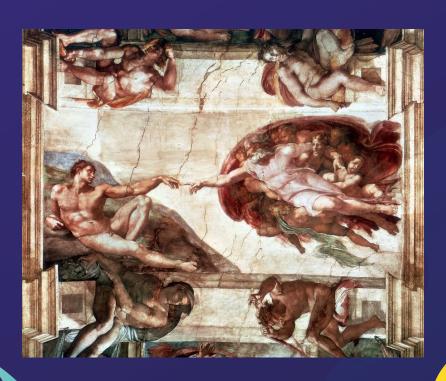

### The Future of Art

The Rise of Artificial intelligence in Art

# What do you think of when you hear Al art?



# Deep Learning Mode

### What is Al art?

Artificial intelligence art is any artwork, particularly images and musical compositions, created through the use of artificial intelligence (AI) programs,

# How do Al programs create art?

(deep learning algorithms and text-to-image models)

# Image merge



+



=



# Kahinde Wiley







## Andy Warhol





# Michelangelo



### Jeff Koonz







# Beta Testing

#### Alexander Mordvintsev



Deep Dream

#### Pikazo



Order Prints

Contact Us

#### JOIN THE ART WORLD, NO BERET NEEDED.

Find it. Merge it. Feed your art addiction!

Pikazo uses Al to combine any two images into a new work of art.

ios



### Night Café



# Human vs. Machine

### Sculpture

#### Representational



**Abstract** 



"Wingman" by Mike Conlen

"Rockit Black" by Tanda Francis

### Midjouney

```
istc ople
                      te co reen
                  wit ttue,
            flledwhitct
                                        Fant cco mat
                                                                                             iicc l