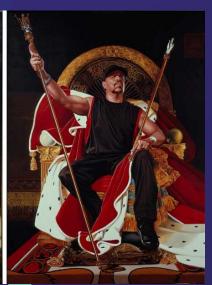

### The Future of Art

The Rise of Artificial intelligence in Art

# What do you think of when you hear Al art?



# Deep Learning Mode

### What is Al art?

Artificial intelligence art is any artwork, particularly images and musical compositions, created through the use of artificial intelligence (AI) programs,

# How do Al programs create art?

(deep learning algorithms and text-to-image models)

# Image merge



+



=



# Kahinde Wiley







## Andy Warhol





# Michelangelo



### Jeff Koonz







# Beta Testing

#### Alexander Mordvintsev



Deep Dream

#### Pikazo



Order Prints

Contact Us

#### JOIN THE ART WORLD, NO BERET NEEDED.

Find it. Merge it. Feed your art addiction!

Pikazo uses Al to combine any two images into a new work of art.

ios



### Night Café



# Human vs. Machine

### Sculpture

#### Representational



**Abstract** 



"Wingman" by Mike Conlen

"Rockit Black" by Tanda Francis

### Midjouney

```
istc ople
                      te co reen
                  wit ttue,
            flledwhitct
                                        Fant cco mat
                                                                                             iicc l