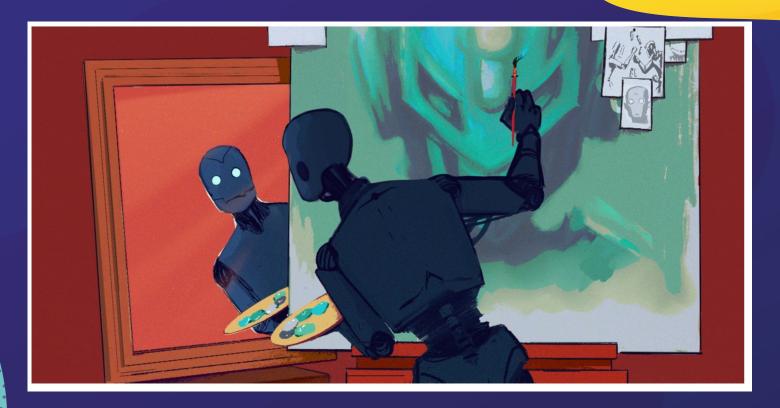

# What do you think of when you hear Al art?

# Deep Learning Mode

### What is Al art?

Artificial intelligence art is any artwork, particularly images and musical compositions, created through the use of artificial intelligence (AI) programs,

# How do Al programs create art?

(deep learning algorithms and text-to-image models)